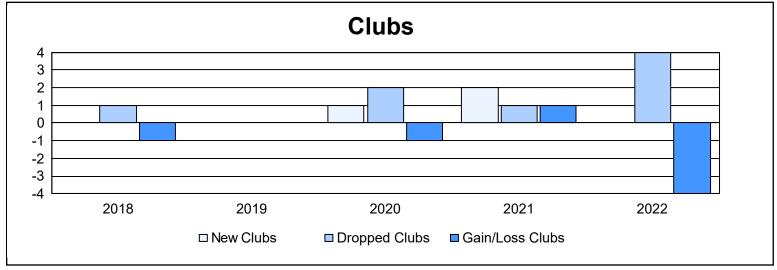

District O 3 As of June 2022 Cumulative

| Year      | New<br>Clubs | Dropped<br>Clubs | Gain/<br>Loss<br>Clubs | New<br>Members | Charter<br>Members | Reinstate<br>Members | Transfer<br>Members | Total<br>Member<br>Added | Total<br>Members<br>Dropped | Gain/<br>Loss<br>Members |
|-----------|--------------|------------------|------------------------|----------------|--------------------|----------------------|---------------------|--------------------------|-----------------------------|--------------------------|
| 2017-2018 | 0            | 1                | -1                     | 80             | 0                  | 2                    | 3                   | 85                       | 140                         | -55                      |
| 2018-2019 | 0            | 0                | 0                      | 94             | 0                  | 0                    | 6                   | 100                      | 143                         | -43                      |
| 2019-2020 | 1            | 2                | -1                     | 49             | 26                 | 5                    | 0                   | 80                       | 126                         | -46                      |
| 2020-2021 | 2            | 1                | 1                      | 80             | 64                 | 3                    | 2                   | 149                      | 162                         | -13                      |
| 2021-2022 | 0            | 4                | -4                     | 44             | 2                  | 3                    | 1                   | 50                       | 172                         | -122                     |
| Average   | 1            | 2                | -1                     | 69             | 18                 | 3                    | 2                   | 93                       | 149                         | -56                      |